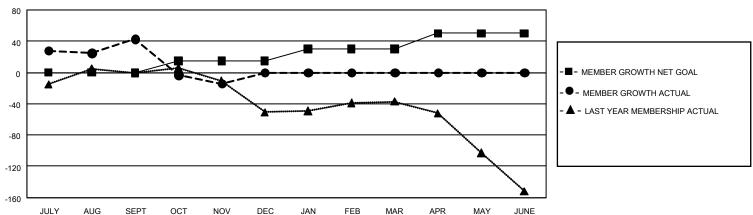

## GOALS AND ACTUAL MEMBERS CUMULATIVE

| DROPPED CLUBS: 2  |     | 25 CLUBS OF 116 ADDED 1 OR MORE | GENDER DISTRIBUTION             |                |     |
|-------------------|-----|---------------------------------|---------------------------------|----------------|-----|
|                   |     | NEW MEMBERS                     | MALE                            | 1,211 (54.48%) |     |
|                   |     |                                 | FEMALE                          | 1,012 (45.52%) |     |
| DROPPED MEMBERS   |     |                                 |                                 | ,              |     |
| DECEASED          | 4   | CLICK HERE FOR CUMULATIVE       | TOTAL FAMILY UNIT MEMBERS       |                | 663 |
| CLUB CANCELLED 44 |     | MEMBERSHIP DATA                 |                                 |                |     |
| OTHER             | 136 |                                 | FAMILY MEMBERS PAYING HALF DUES |                | 383 |
| TOTAL             | 184 |                                 |                                 |                |     |

## GMT Constitutional Area 6, Group E

REPORT DOES NOT INCLUDE CLUBS IN UNDISTRICTED AREAS.

| Clubs         |               |             |               | Members               |                       |                         |                                                    |  |
|---------------|---------------|-------------|---------------|-----------------------|-----------------------|-------------------------|----------------------------------------------------|--|
|               | RESULTS FO    | R 2020-2021 |               | RESULTS FOR 2020-2021 |                       |                         |                                                    |  |
| QUARTER       | NEW CLUB GOAL | NEW CLUBS   | DROPPED CLUBS | QUARTER MEMB          | ER GROWTH NET<br>GOAL | MEMBER GROWTH<br>ACTUAL | DROPPED<br>MEMBERS ACTUAL<br>(including transfers) |  |
| JULY/AUG/SEPT | 0             | 2           | 2             | JULY/AUG/SEPT         | 0                     | 124                     | 68                                                 |  |
| OCT/NOV/DEC   | 3             | 0           | 0             | OCT/NOV/DEC           | 15                    | 64                      | 116                                                |  |
| JAN/FEB/MAR   | 3             | 0           | 0             | JAN/FEB/MAR           | 15                    | 0                       | 0                                                  |  |
| APR/MAY/JUNE  | 3             | 0           | 0             | APR/MAY/JUNE          | 20                    | 0                       | 0                                                  |  |