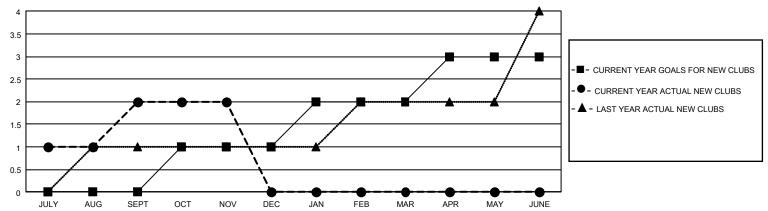

## GOALS AND ACTUAL NEW CLUBS CUMULATIVE

## GMT Constitutional Area 6, Group E

REPORT DOES NOT INCLUDE CLUBS IN UNDISTRICTED AREAS.

| Clubs         |               |             |               | Members               |                       |                         |                                                    |  |
|---------------|---------------|-------------|---------------|-----------------------|-----------------------|-------------------------|----------------------------------------------------|--|
|               | RESULTS FO    | R 2020-2021 |               | RESULTS FOR 2020-2021 |                       |                         |                                                    |  |
| QUARTER       | NEW CLUB GOAL | NEW CLUBS   | DROPPED CLUBS | QUARTER MEMB          | ER GROWTH NET<br>GOAL | MEMBER GROWTH<br>ACTUAL | DROPPED<br>MEMBERS ACTUAL<br>(including transfers) |  |
| JULY/AUG/SEPT | 0             | 2           | 2             | JULY/AUG/SEPT         | 0                     | 124                     | 68                                                 |  |
| OCT/NOV/DEC   | 3             | 0           | 0             | OCT/NOV/DEC           | 15                    | 64                      | 116                                                |  |
| JAN/FEB/MAR   | 3             | 0           | 0             | JAN/FEB/MAR           | 15                    | 0                       | 0                                                  |  |
| APR/MAY/JUNE  | 3             | 0           | 0             | APR/MAY/JUNE          | 20                    | 0                       | 0                                                  |  |